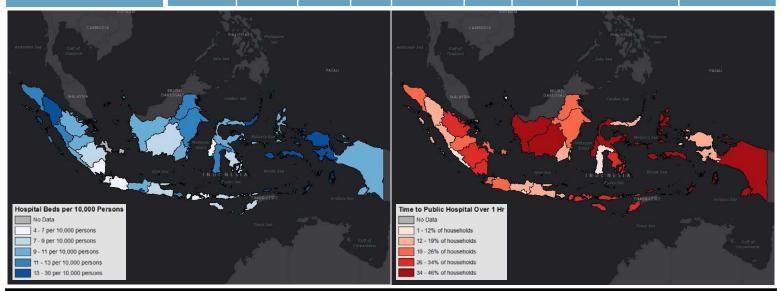

## Comparative Situation Assessment (as of 09APR2020 0200UTC)

| Country        | Reported<br>Cases | Deaths | Rate | 1st Case   | Days* | Median<br>Age | Hospital Beds<br>per 10k Persons | Doctors /<br>Nurses per 10k<br>Persons |
|----------------|-------------------|--------|------|------------|-------|---------------|----------------------------------|----------------------------------------|
| China          | 82,809            | 3,337  | 4.0  | 17/11/2019 | 0     | 37.4          | 42                               | 18 / 23                                |
| Italy          | 139,422           | 17,669 | 12.7 | 29/01/2020 | 73    | 45.5          | 34                               | 41 / 59                                |
| USA            | 431,838           | 14,739 | 3.4  | 20/01/2020 | 64    | 38.1          | 29                               | 26 / 86                                |
| South<br>Korea | 10,384            | 200    | 1.9  | 20/01/2020 | 64    | 41.8          | 115                              | 24 / 70                                |
| Indonesia      | 2,956             | 240    | 8.1  | 02/03/2020 | 106   | 31.1          | 12                               | 3.8 / 13                               |