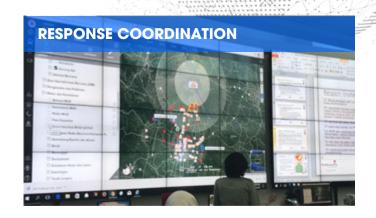

TAIWAN **TIMOR-LESTE TONGA TRINIDAD & TOBAGO UNITED STATES VANUATU** MORE...

DMRS is the primary hazards and disaster monitoring tool of the AHA Centre. It allows our operational staff to access up-to-date hazard and early warning information from any location, whether at the EOC, or on their mobile devices at home or in the field.

#### **Lawrence Dimailig**

AHA Centre's Disaster Monitoring and Analysis Officer

While we are never happy that hazard events occur, we are pleased to have the PhilAWARE system as a tool to help us respond faster and more effectively to help us ensure a safer and more resilient country.