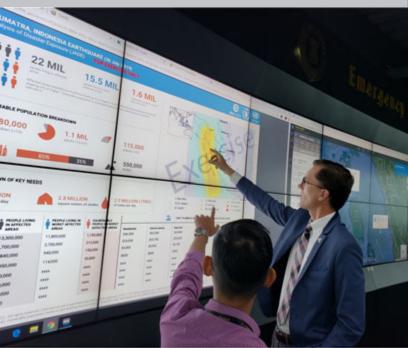

www.pdc.org/disasteraware facebook.com/pdcglobal instagram.com/pacificdisastercenter youtube.com/pacificdisastercenter



# Safer world.



Monitor hazards globally, assess impacts, and coordinate response strategies.

Receive real-time early warning alerts for multiple natural and manmade hazard types as they unfold around the globe.





Exercise preparedness and plan for future threats using a vast inventory of authoritative data and modeling tools.

# **Disaster AWARE®**

#### **CUSTOM SOLUTIONS**

DisasterAWARE is a highly advanced and customizable decision support system used operationally by tens of thousands of disaster managers and humanitarian assistance practitioners around the world for disaster risk reduction planning, preparedness, response, and recovery. Created by the Pacific Disaster Center (PDC), the system is designed to offer multi-hazard early warning for all, a top priority of the United Nations. Today, DisasterAWARE solutions are used globally to protect millions of lives-giving decision makers the insights they need to anticipate hazard impacts, protect property, reduce economic impacts, and allevia