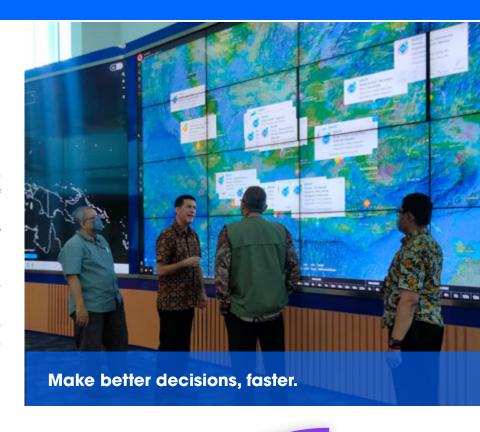

# Safer world.

Monitor hazards globally, assess impacts, and coordinate response strategies.

Receive real-time early warning alerts for multiple natural and manmade hazard types as they unfold around the globe.

#### **CUSTOM SOLUTIONS**

DisasterAWARE is a highly advanced and customizable decision support system used operationally by tens of thousands of disaster managers and humanitarian assistance practitioners around the world for disaster risk reduction planning, preparedness, response, and recovery. Created by the Pacific Disaster Center (PDC), the system is designed to offer multi-hazard early warning for all, a top priority of the United Nations. Today, DisasterAWARE solutions are used globally to protect millions of lives-giving decision makers the insights they need to anticipate hazard impacts, protect property, reduce economic impacts, and alleviate suffering.