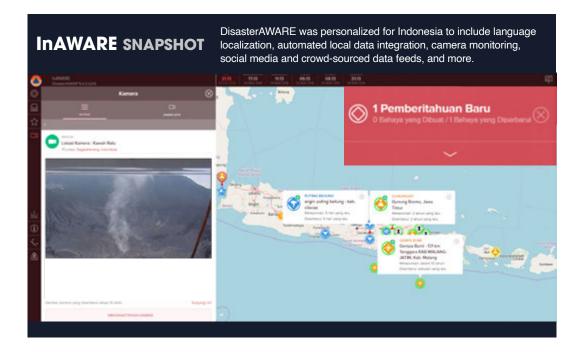

hazard monitoring



**Event Brief analytics reports** 





Asset protection





Al-augmented hazard information



Scientifically-vetted data



Risk and vulnerability analytics



Climate change projections



Response, planning, and analysis tools





#### Also supports:



Preparedness exercises



Development planning (build-back-better)

# **DisasterAWARE**



**ADVANCED CAPABILTIES** 

#### REAL-TIME HAZARD IMPACT MODELING









# 7,500+ **GLOBAL AND NATIONAL DATA LAYERS**

scientifically-vetted for decision making



#### **REAL-TIME EVENT BRIEF ANALYTICS REPORTS**





## **MULTIPLE HAZARDS**

#### **MONITORED WORLDWIDE**































### **Custom systems our partners use**





**REGIONAL SYSTEM FOR ASSOCIATION OF SOUTHEAST ASIAN NATIONS (ASEAN)** 









#### **DisasterAWARE USERS NATIONS AND ORGANIZATIONS** AT-A-GLANCE

**ARGENTINA** 















**AUSTRALIA BAHAMAS BELIZE** CANADA CHILE **DOMINICAN REPUBLIC EL SALVADOR GUATEMALA HONDURAS** JAMAICA NFΡΔΙ **NEW ZEALAND NICARAGUA PALAU PERU PANAMA SIERRA LEONE SINGAPORE** 

TAIWAN **TIMOR-LESTE TONGA TRINIDAD & TOBAGO UNITED STATES VANUATU** MORE...



DMRS is the primary hazards and disaster monitoring tool of the AHA Centre. It allows our operational staff to access up-to-date hazard and early warning information from any location, whether at the EOC, or on their mobile devices at home or in the field.

#### **Lawrence Dimailig**

AHA Centre's Disaster Monitoring and Analysis Officer



While we are never happy that hazard events occur, we are pleased to have the PhilAWARE system as