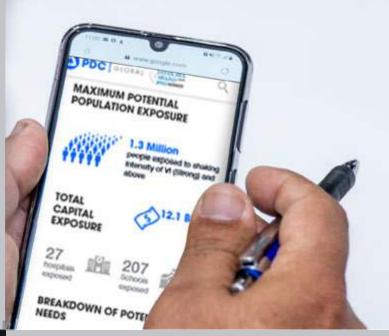

www.pdc.org/disasteraware facebook.com/pdcglobal instagram.com/pacificdisastercenter youtube.com/pacificdisastercenter



# Safer world.



Monitor hazards globally, assess impacts, and coordinate response strategies.

Receive real-time early warning alerts for multiple natural and manmade hazard types as they unfold around the globe.





Exercise preparedness and plan for future threats using a vast inventory of authoritative data and modeling tools.

# **Disaster AWARE®**

#### **CUSTOM SOLUTIONS**

DisasterAWARE is a highly advanced and customizable decision support system used operationally by tens of thousands of disaster managers and humanitarian assistance practitioners around the world for disaster risk reduction planning, preparedness, response, and recovery. Created by the Pacific Disaster Center (PDC), the system is designed to offer multi-hazard early warning for all, a top priority of the United Nations. Today, DisasterAWARE solutions are used globally to protect millions of lives-giving decision makers the insights they need to anticipate hazard impacts, protect property, reduce economic impacts, and allev