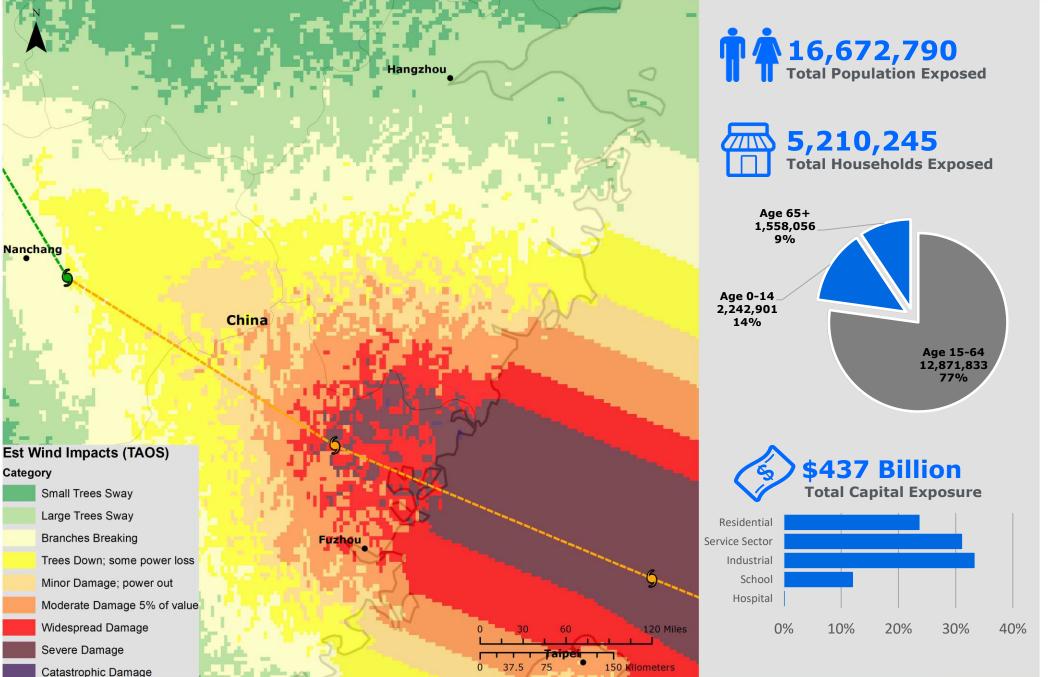

## Tropical Cyclone Maria - China Exposure Based on Estimated Wind Impacts Advisory 29, 09July18, 2100 UTC

Population, capital exposure, and household estimates are calculated by the PDC All-Hazards Impact Model (Experimental) and based on areas exposed to sustained wind gusts > than 67 mph, "Moderate Damage" and greater, as identified by TAOS. Estimates will continue to be refined.

Pacific Disaster Center | 7/9/2018 | http://www.pdc.org | response@pdc.org | Data: NOAA, TAOS Estimated Impacts forecasted by Kinetic Analysis Corporation, PDC's All-Hazzards Impact Model (Experimental)